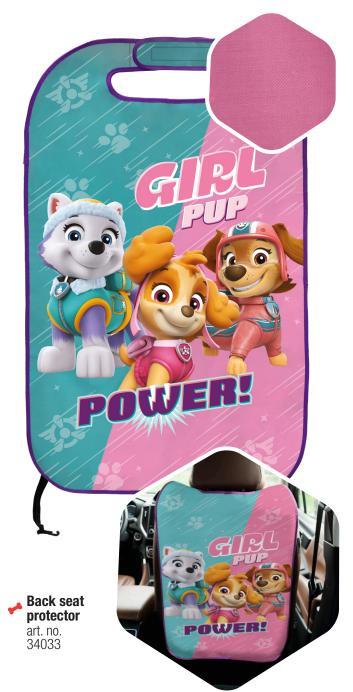

COMFORT PADS

Knee & Elbow Pads art. no. 34009

Car seat booster art. no. 34019

Car seat booster art. no. 34020

sunshades

Seat belt cover art. no. 34028

Neck

pillow