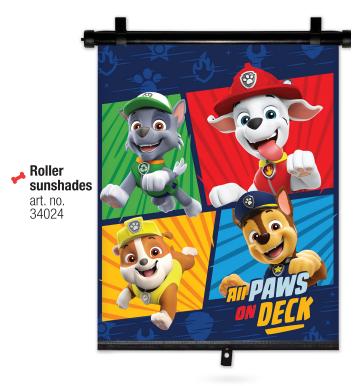

COMFORT PADS

Knee & Elbow Pads art. no. 34009

Car seat booster art. no. 34019

Car seat booster art. no. 34020

sunshades

Seat belt cover art. no. 34028

Neck

pillow