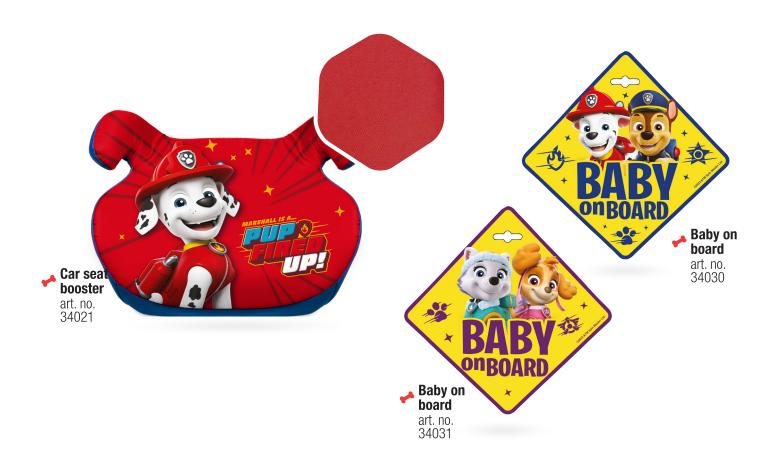

COMFORT PADS

Knee & Elbow Pads art. no. 34009

Car seat booster art. no. 34019

Car seat booster art. no. 34020

sunshades

Seat belt cover art. no. 34028

Neck

pillow

Seat belt cover art. no. 34029

Toy storage bin art. no. 34035

Toy storage bin art. no. 34034

- www.sevenpolska.com
- info@sevenpolska.com
- Metalowa 1, 62-095 Murowana Goslina, Poland