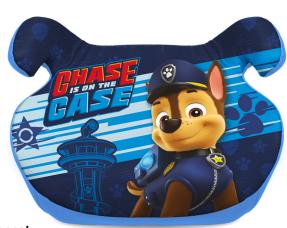

COMFORT PADS

Knee & Elbow Pads art. no. 34009

Car seat booster art. no. 34019

Car seat booster art. no. 34020

sunshades

Seat belt cover art. no. 34028

Neck

pillow