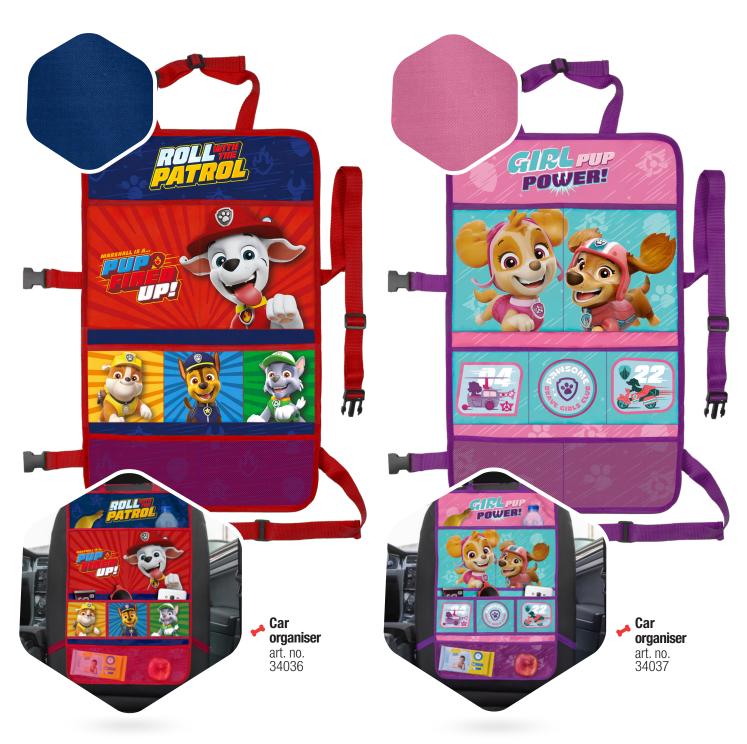

COMFORT PADS

Knee & Elbow Pads art. no. 34009

Car seat booster art. no. 34019

Car seat booster art. no. 34020

sunshades

Seat belt cover art. no. 34028

Neck

pillow