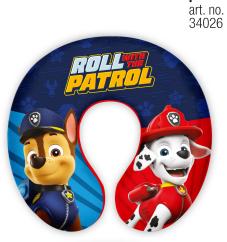

COMFORT PADS

Knee & Elbow Pads art. no. 34009

Car seat booster art. no. 34019

Car seat booster art. no. 34020

sunshades

Seat belt cover art. no. 34028

Neck

pillow