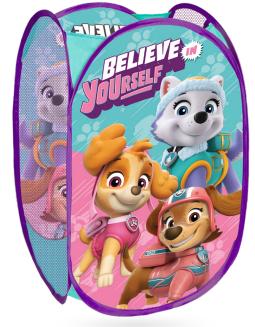

Seat belt cover art. no. 34029

Toy storage bin art. no. 34035

Toy storage bin art. no. 34034

- www.sevenpolska.com
- info@sevenpolska.com
- Metalowa 1, 62-095 Murowana Goslina, Poland