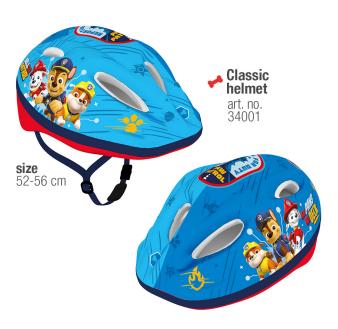

SPORT & TRAVEL
BOYS & GIRLS

Children bicycle helmet - In-mold technology Outer shell is made of PC with color, water printing. Inner shell is made of black EPS.

> Pad System: Cool Comfort Pads Construction: In-Mould

onstruction: in-Mould. Vents: 17

> weight: 210g size: S (52-56cm)

Norm: EN 1078:2012+A 1:2012

**VENTS** 

EPS

WEIGHT

IN-MOLD

EN 1078