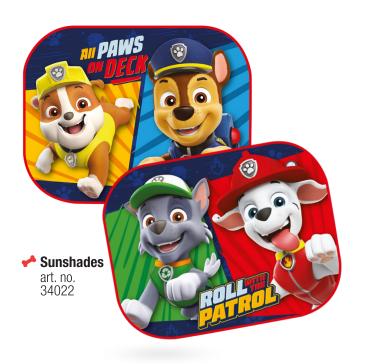

COMFORT PADS

Knee & Elbow Pads art. no. 34009

Car seat booster art. no. 34019

Car seat booster art. no. 34020

sunshades

Seat belt cover art. no. 34028

Neck

pillow