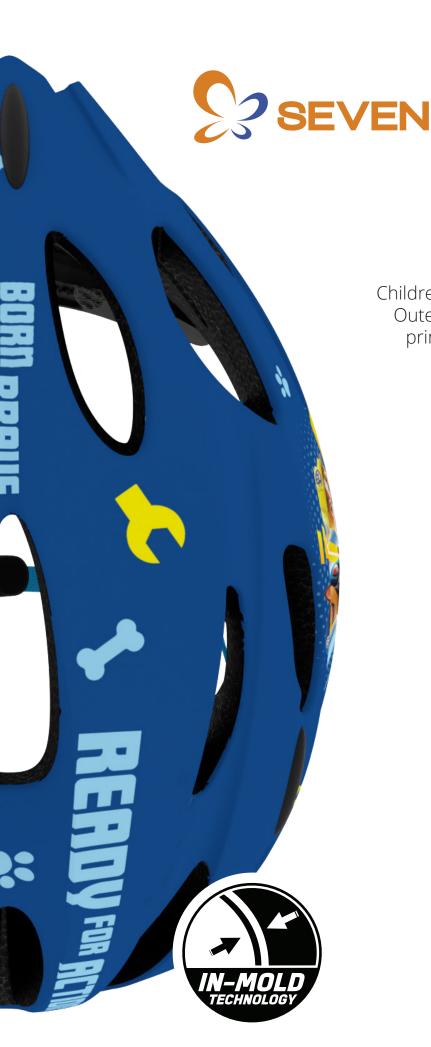

SPORT & TRAVEL
BOYS & GIRLS

Children bicycle helmet - In-mold technology Outer shell is made of PC with color, water printing. Inner shell is made of black EPS.

> Pad System: Cool Comfort Pads Construction: In-Mould

onstruction: in-Mould. Vents: 17

> weight: 210g size: S (52-56cm)

Norm: EN 1078:2012+A 1:2012

**VENTS** 

EPS

WEIGHT

IN-MOLD

EN 1078