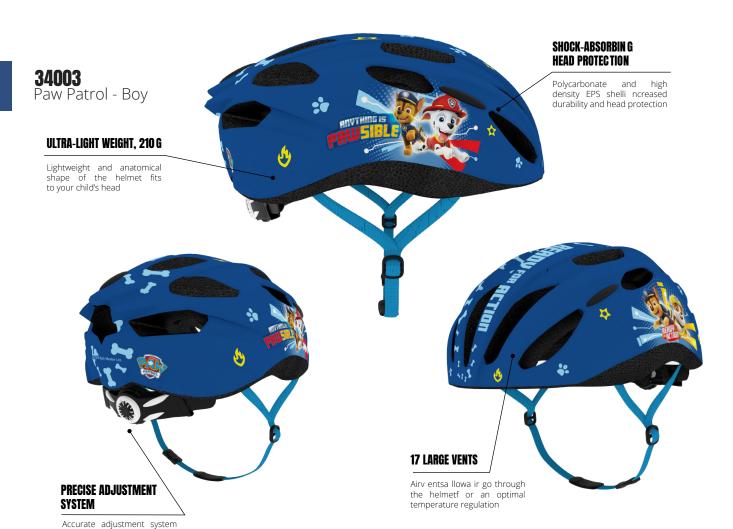

SPORT & TRAVEL
BOYS & GIRLS

Children bicycle helmet - In-mold technology Outer shell is made of PC with color, water printing. Inner shell is made of black EPS.

> Pad System: Cool Comfort Pads Construction: In-Mould

onstruction: in-Mould. Vents: 17

> weight: 210g size: S (52-56cm)

Norm: EN 1078:2012+A 1:2012

**VENTS** 

EPS

WEIGHT

IN-MOLD

EN 1078