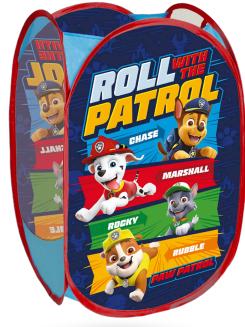

Seat belt cover art. no. 34029

Toy storage bin art. no. 34035

Toy storage bin art. no. 34034

- www.sevenpolska.com
- info@sevenpolska.com
- Metalowa 1, 62-095 Murowana Goslina, Poland