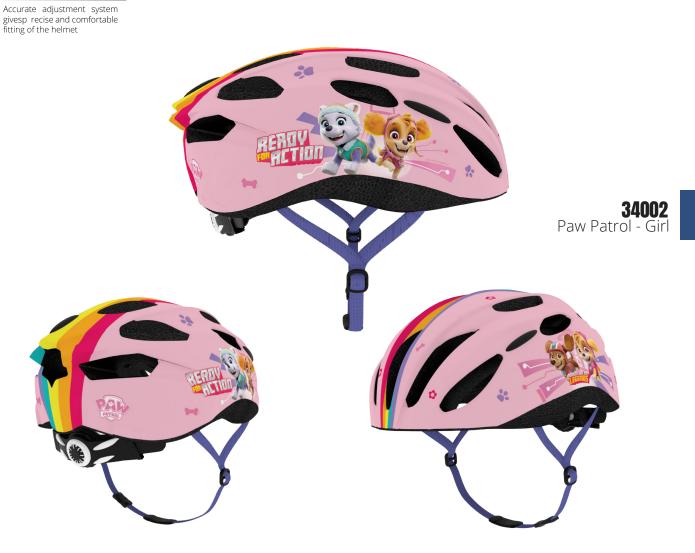

SPORT & TRAVEL
BOYS & GIRLS

Children bicycle helmet - In-mold technology Outer shell is made of PC with color, water printing. Inner shell is made of black EPS.

> Pad System: Cool Comfort Pads Construction: In-Mould

onstruction: in-Mould. Vents: 17

> weight: 210g size: S (52-56cm)

Norm: EN 1078:2012+A 1:2012

**VENTS** 

EPS

WEIGHT

IN-MOLD

EN 1078