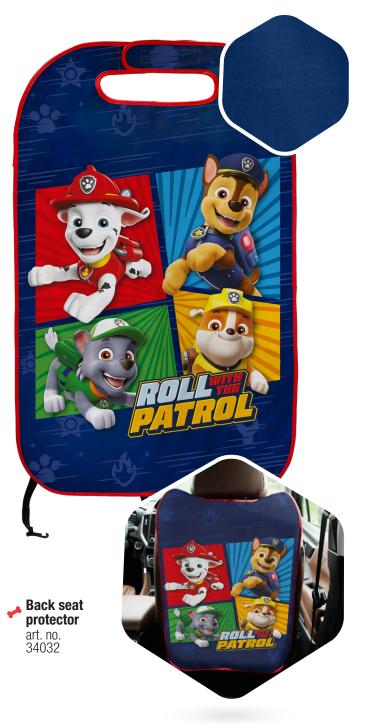

COMFORT PADS

Knee & Elbow Pads art. no. 34009

Car seat booster art. no. 34019

Car seat booster art. no. 34020

sunshades

Seat belt cover art. no. 34028

Neck

pillow